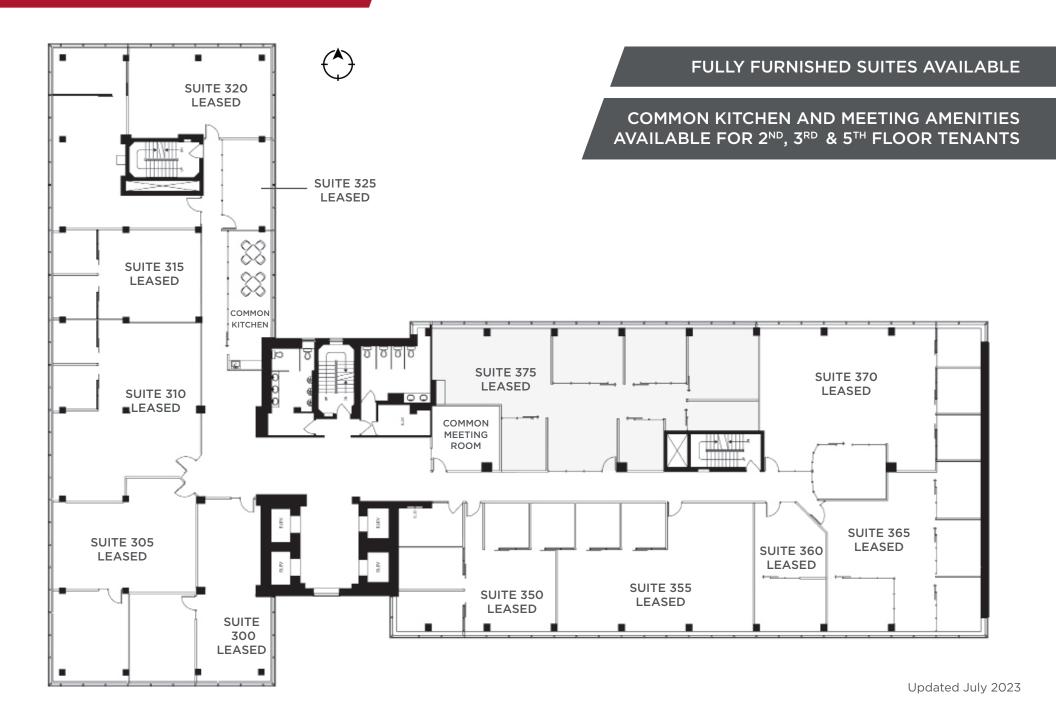

## THIRD FLOOR PLAN

# **PROPERTY HIGHLIGHTS**

- Move-in ready opportunities utilizing high quality demountable wall systems providing the ability to quickly customize suites to fit tenant requirements
- Common boardrooms and kitchen available for use by tenants on the 2<sup>nd</sup>, 3<sup>rd</sup> & 5<sup>th</sup> floor
- Flexible term and layouts for a variety of tenant uses
- Well positioned on Jasper Avenue providing excellent exposure, quick access in and out of downtown and ample restaurant and retail amenities within walking distance
- Cactus Club Cafe located on the main floor
- Professionally owned and managed by Canterra Developments Corp.