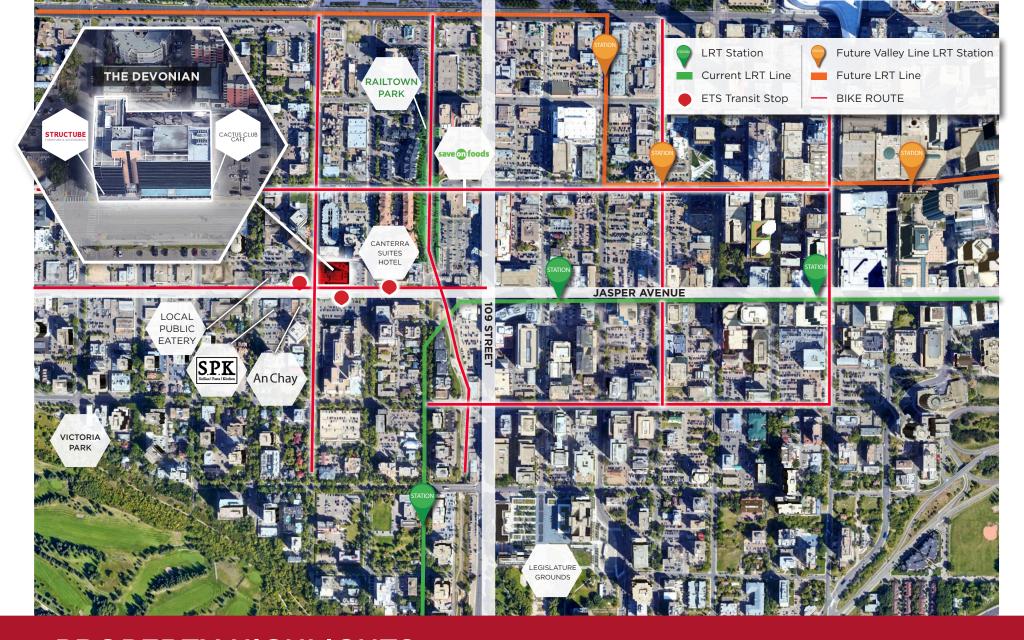

# **PROPERTY HIGHLIGHTS**

- Move-in ready opportunities utilizing high quality demountable wall systems providing the ability to quickly customize suites to fit tenant requirements
- Common boardrooms and kitchen available for use by tenants on the 2<sup>nd</sup>, 3<sup>rd</sup> & 5<sup>th</sup> floor
- Flexible term and layouts for a variety of tenant uses
- Well positioned on Jasper Avenue providing excellent exposure, quick access in and out of downtown and ample restaurant and retail amenities within walking distance
- Cactus Club Cafe located on the main floor
- Professionally owned and managed by Canterra Developments Corp.