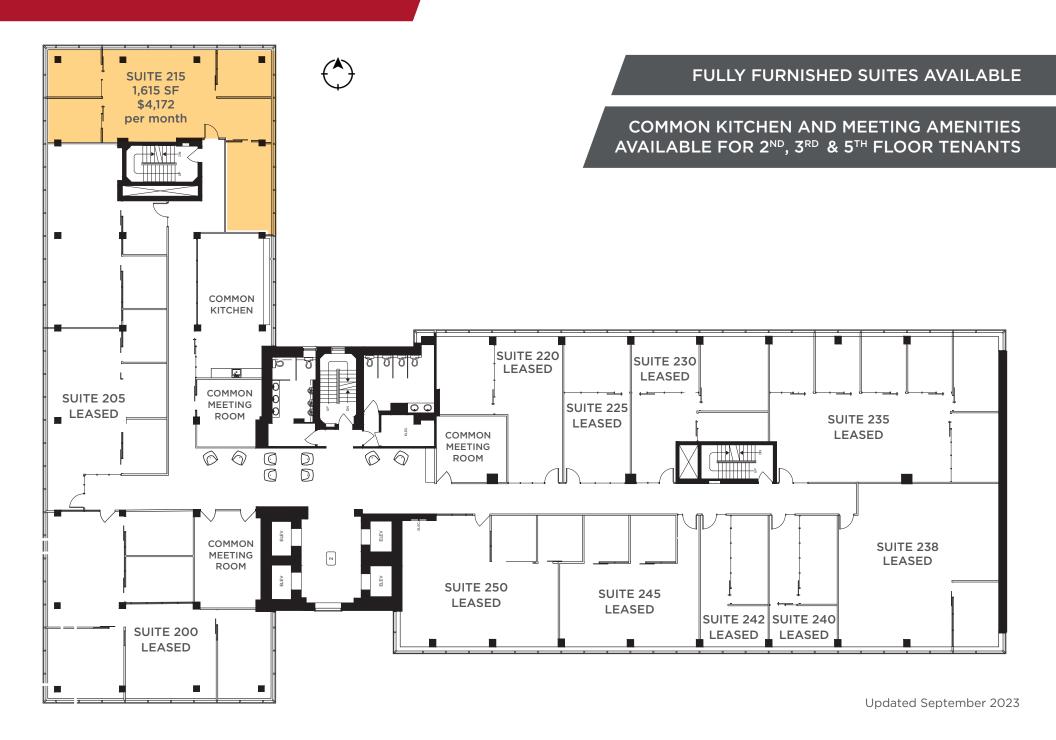

#### **SECOND FLOOR PLAN**

# **PROPERTY HIGHLIGHTS**

- Move-in ready opportunities utilizing high quality demountable wall systems providing the ability to quickly customize suites to fit tenant requirements
- Common boardrooms and kitchen available for use by tenants on the 2<sup>nd</sup>, 3<sup>rd</sup> & 5<sup>th</sup> floor
- Flexible term and layouts for a variety of tenant uses
- Well positioned on Jasper Avenue providing excellent exposure, quick access in and out of downtown and ample restaurant and retail amenities within walking distance
- Cactus Club Cafe located on the main floor
- Professionally owned and managed by Canterra Developments Corp.