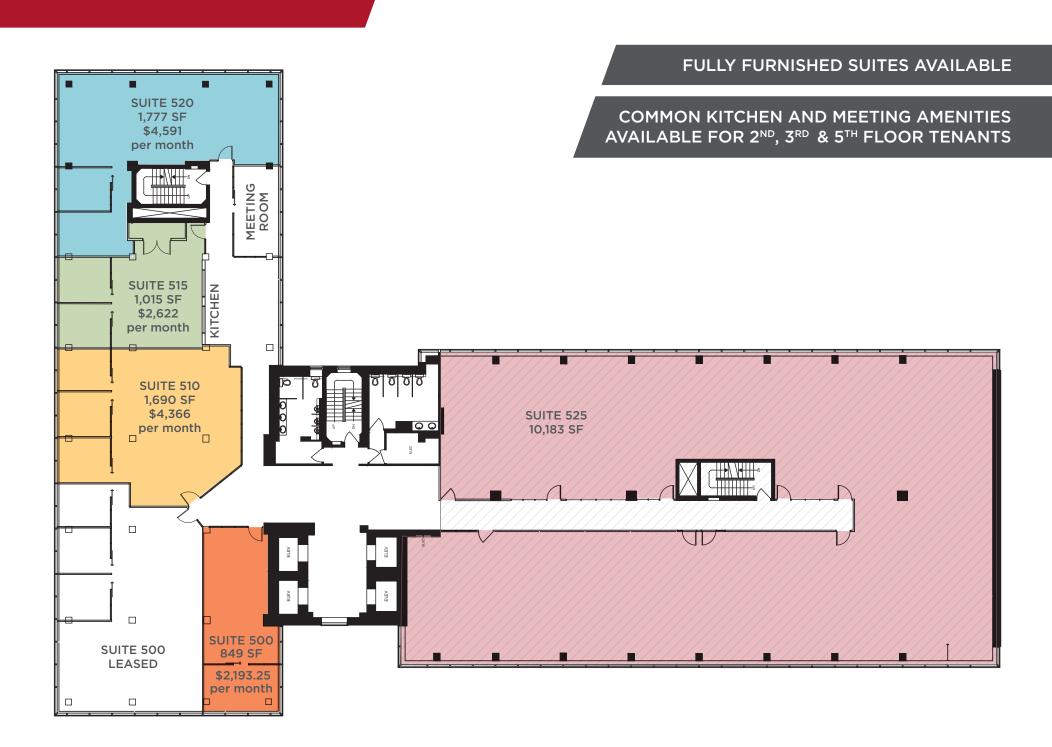

## FIFTH FLOOR PLAN

# **PROPERTY HIGHLIGHTS**

- Move-in ready opportunities utilizing high quality demountable wall systems providing the ability to quickly customize suites to fit tenant requirements
- Common boardrooms and kitchen available for use by tenants on the 2<sup>nd</sup>, 3<sup>rd</sup> & 5<sup>th</sup> floor
- Flexible term and layouts for a variety of tenant uses
- Well positioned on Jasper Avenue providing excellent exposure, quick access in and out of downtown and ample restaurant and retail amenities within walking distance
- Cactus Club Cafe located on the main floor
- Professionally owned and managed by Canterra Developments Corp.