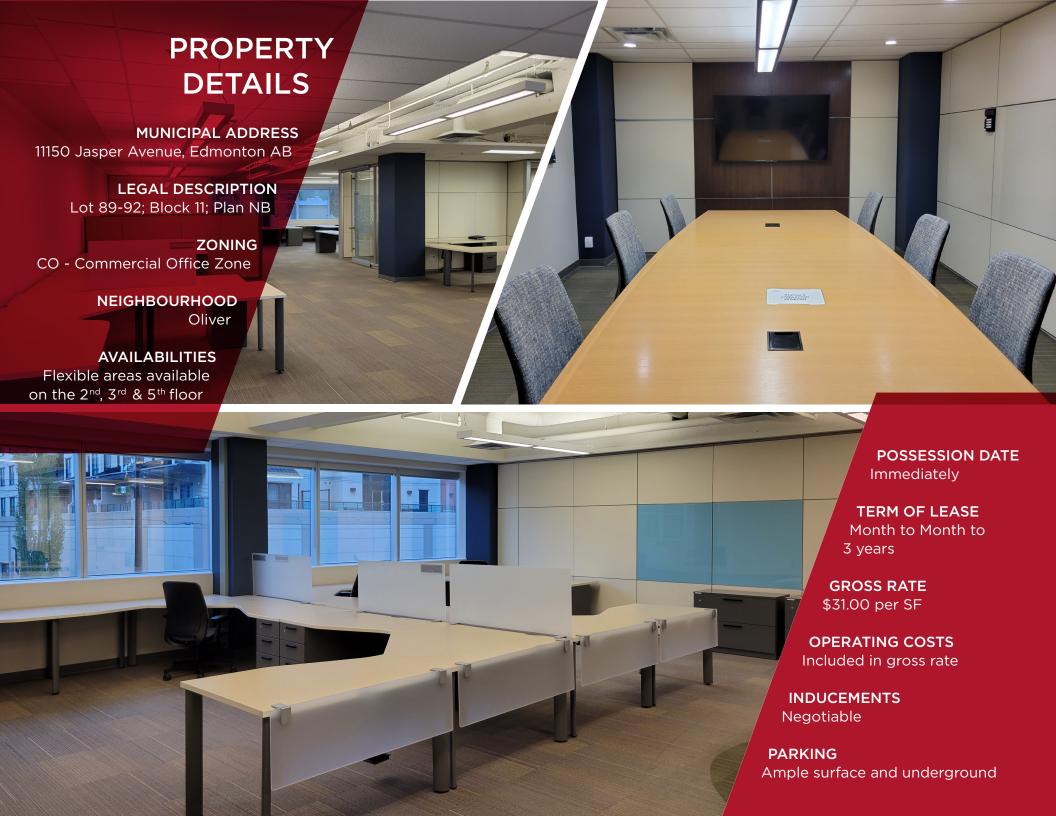

# **PROPERTY HIGHLIGHTS**

- Move-in ready opportunities utilizing high quality demountable wall systems providing the ability to quickly customize suites to fit tenant requirements
- Common boardrooms and kitchen available for use by tenants on the 2<sup>nd</sup>, 3<sup>rd</sup> & 5<sup>th</sup> floor
- Flexible term and layouts for a variety of tenant uses
- Well positioned on Jasper Avenue providing excellent exposure, quick access in and out of downtown and ample restaurant and retail amenities within walking distance
- Cactus Club Cafe located on the main floor
- Professionally owned and managed by Canterra Developments Corp.