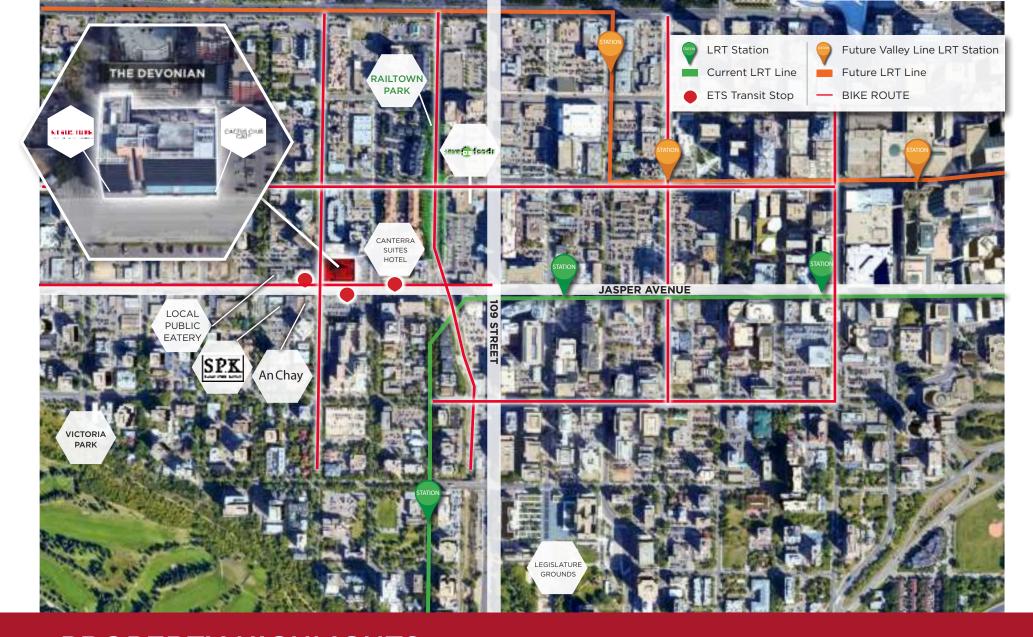

## **PROPERTY HIGHLIGHTS**

- Move-in ready opportunities utilizing high quality demountable wall systems providing the ability to quickly customize suites to fit tenant requirements
- Common boardrooms and kitchen available for use by tenants on the 2<sup>nd</sup> & 3<sup>rd</sup> floor
- Flexible term and layouts for a variety of tenant uses
  - Well positioned on Jasper Avenue providing excellent exposure, quick access in and out of downtown and ample restaurant and retail amenities within walking distance
- Cactus Club Cafe located on the main floor
- Professionally owned and managed by Canterra Developments Corp.