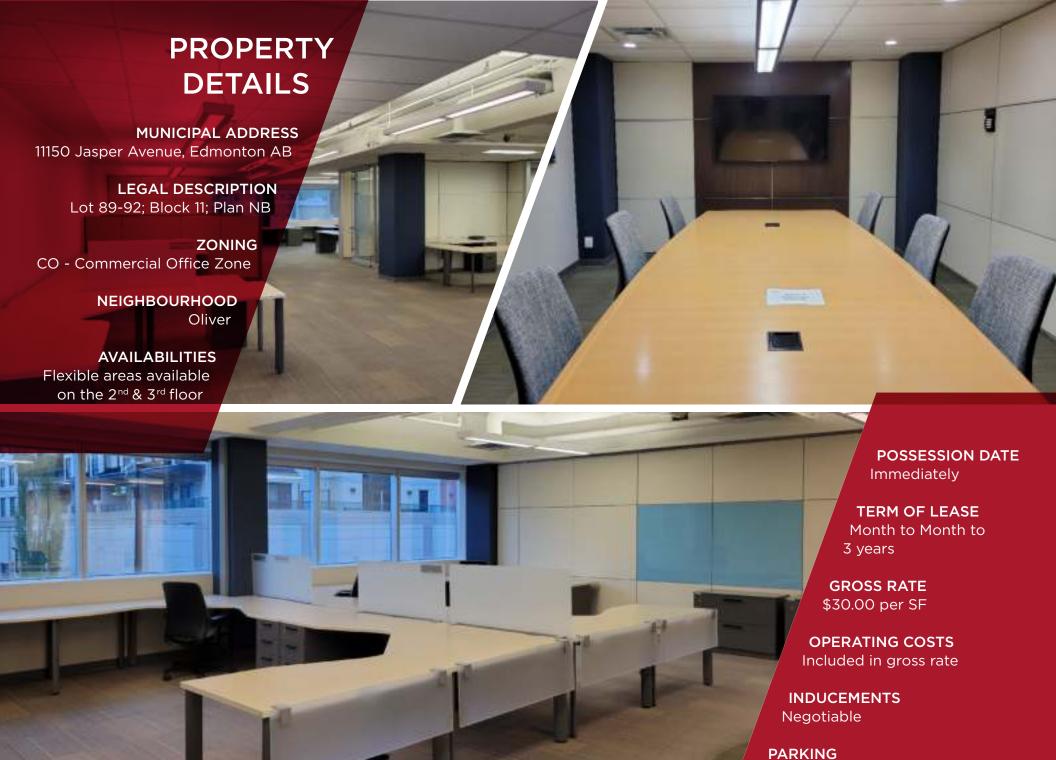

## PROPERTY HIGHLIGHTS & IDEAL USES

SHORT TERM LEASES AVAILABLE

LEED GOLD CERTIFIED BUILDING & WIREDSCORE SILVER BUILDING

FLEXIBLE AND AFFORDABLE
OFFICE SPACE

AMPLE ADDITIONAL PARKING AVAILABLE

SECURE BIKE PARKING
AND SHOWER FACILITIES

INCREASED FREQUENCY OF
JANITORIAL AND CLEANING SERVICES
IN THE BUILDING TO HELP PREVENT
THE SPREAD OF COVID-19

Ample surface and underground

## **PROPERTY HIGHLIGHTS**

- Move-in ready opportunities utilizing high quality demountable wall systems providing the ability to quickly customize suites to fit tenant requirements
- Common boardrooms and kitchen available for use by tenants on the 2<sup>nd</sup> & 3<sup>rd</sup> floor
- Flexible term and layouts for a variety of tenant uses
  - Well positioned on Jasper Avenue providing excellent exposure, quick access in and out of downtown and ample restaurant and retail amenities within walking distance
- Cactus Club Cafe located on the main floor
- Professionally owned and managed by Canterra Developments Corp.