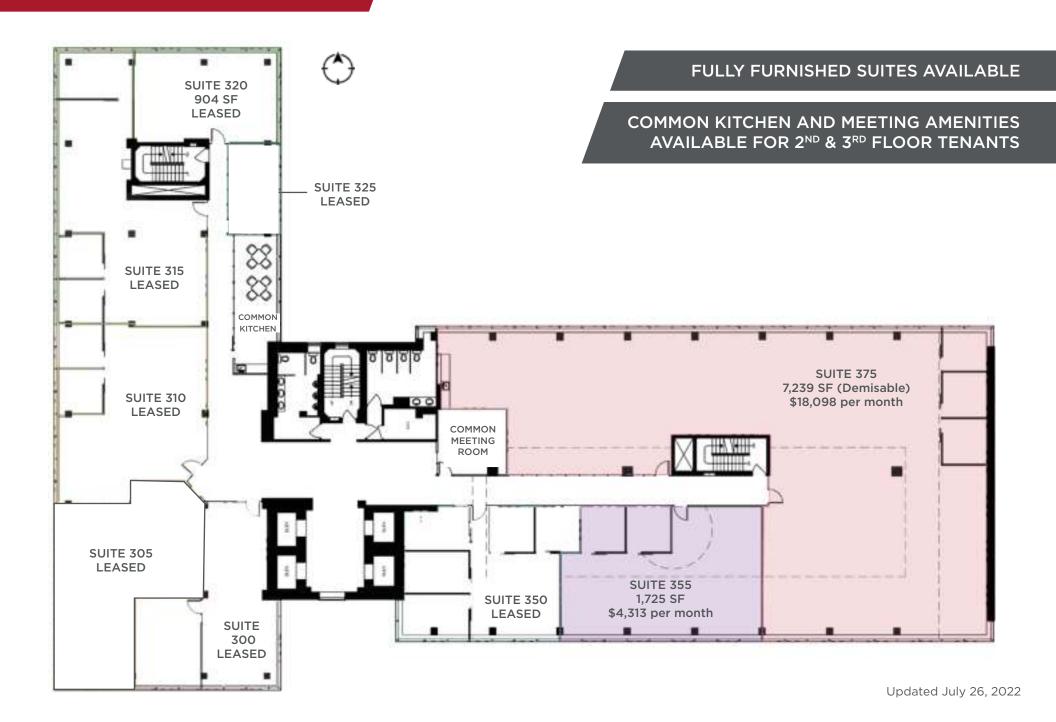

## THIRD FLOOR PLAN

## **PROPERTY HIGHLIGHTS**

- Move-in ready opportunities utilizing high quality demountable wall systems providing the ability to quickly customize suites to fit tenant requirements
- Common boardrooms and kitchen available for use by tenants on the 2<sup>nd</sup> & 3<sup>rd</sup> floor
- Flexible term and layouts for a variety of tenant uses
  - Well positioned on Jasper Avenue providing excellent exposure, quick access in and out of downtown and ample restaurant and retail amenities within walking distance
- Cactus Club Cafe located on the main floor
- Professionally owned and managed by Canterra Developments Corp.