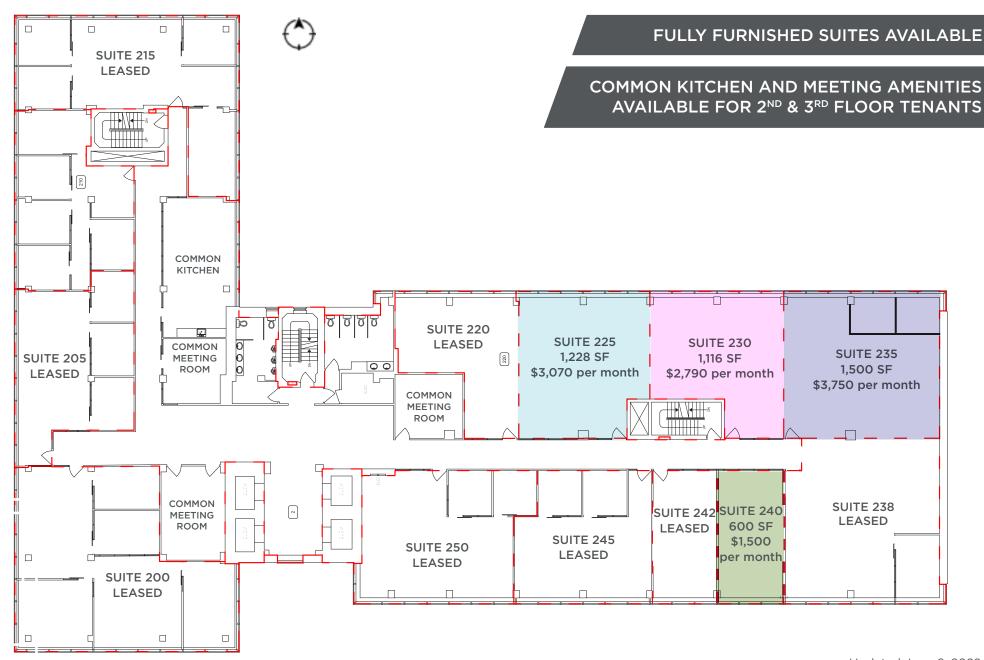

## **SECOND FLOOR PLAN**

## **PROPERTY HIGHLIGHTS**

- Move-in ready opportunities utilizing high quality demountable wall systems providing the ability to quickly customize suites to fit tenant requirements
- Common boardrooms and kitchen available for use by tenants on the 2<sup>nd</sup> & 3<sup>rd</sup> floor
- Flexible term and layouts for a variety of tenant uses
  - Well positioned on Jasper Avenue providing excellent exposure, quick access in and out of downtown and ample restaurant and retail amenities within walking distance
- Cactus Club Cafe located on the main floor
- Professionally owned and managed by Canterra Developments Corp.