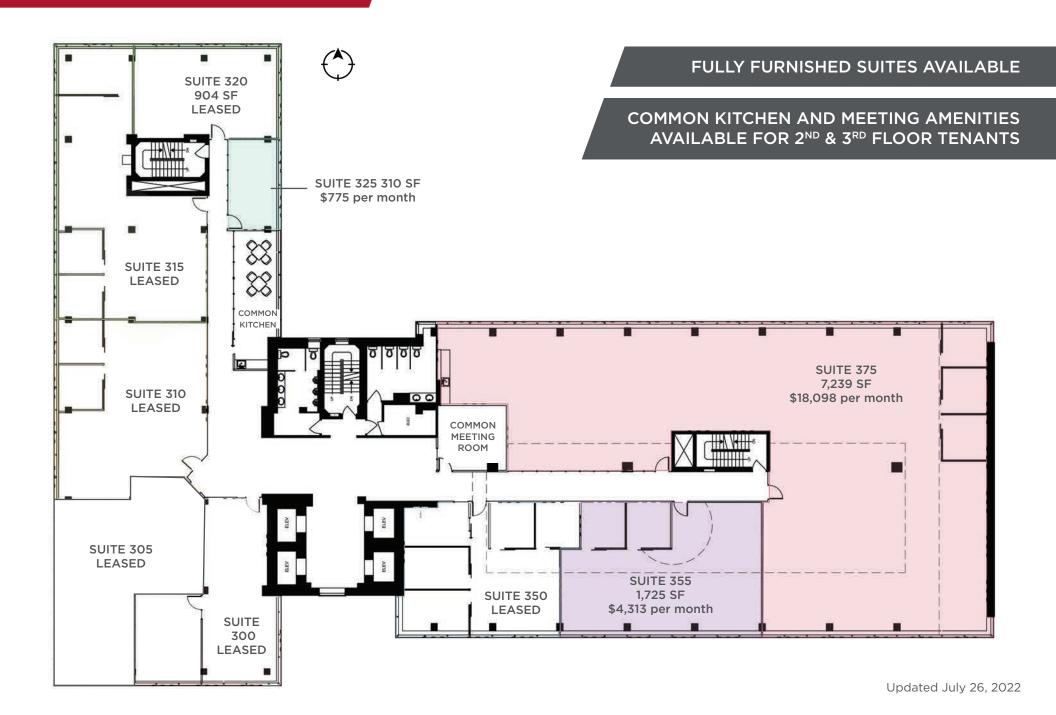

## PROPERTY HIGHLIGHTS & IDEAL USES



SHORT TERM LEASES AVAILABLE



LEED GOLD CERTIFIED BUILDING & WIREDSCORE SILVER BUILDING



FLEXIBLE AND AFFORDABLE
OFFICE SPACE



AMPLE ADDITIONAL PARKING AVAILABLE



SECURE BIKE PARKING AND SHOWER FACILITIES



INCREASED FREQUENCY OF
JANITORIAL AND CLEANING SERVICES
IN THE BUILDING TO HELP PREVENT
THE SPREAD OF COVID-19









## **SECOND FLOOR PLAN**



## THIRD FLOOR PLAN





## **PROPERTY HIGHLIGHTS**

- Move-in ready opportunities utilizing high quality demountable wall systems providing the ability to quickly customize suites to fit tenant requirements
- Common boardrooms and kitchen available for use by tenants on the  $2^{nd}$  &  $3^{rd}$  floor
- Flexible term and layouts for a variety of tenant uses
  - Well positioned on Jasper Avenue providing excellent exposure, quick access in and out of downtown and ample restaurant and retail amenities within walking distance
- Cactus Club Cafe located on the main floor
- Professionally owned and managed by Canterra Developments Corp.





**Shane Asbell** 

Partner 780 917 8346

**Scott Vreeland Associate Partner** 780 702 9477

shane.asbell@cwedm.com scott.vreeland@cwedm.com jacob.dykstra@cwedm.com

**Jacob