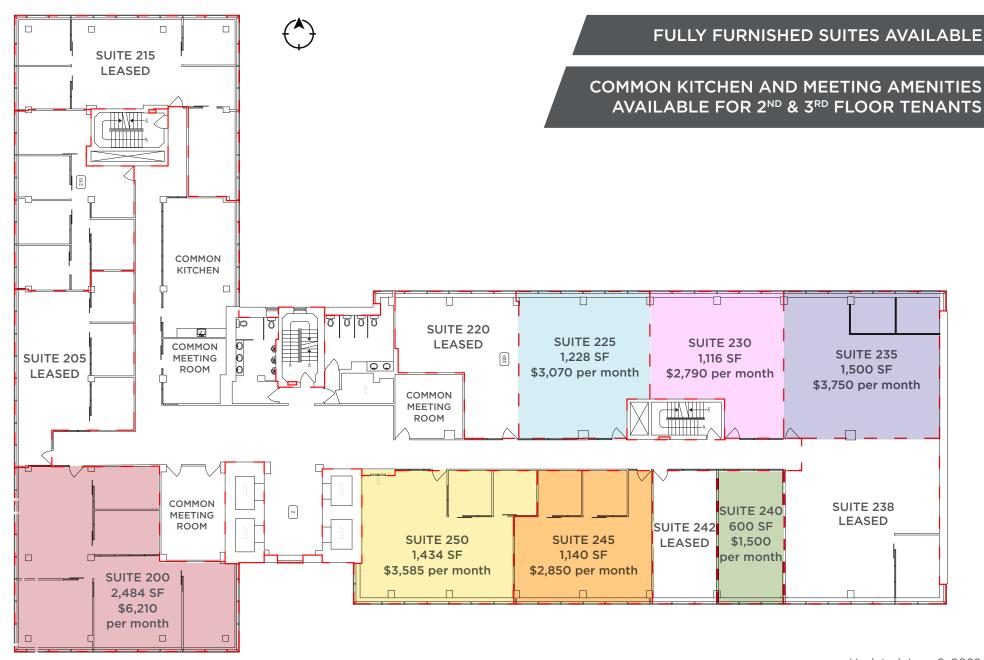

## PROPERTY HIGHLIGHTS & IDEAL USES



SHORT TERM LEASES AVAILABLE



LEED GOLD CERTIFIED BUILDING & WIREDSCORE SILVER BUILDING



FLEXIBLE AND AFFORDABLE
OFFICE SPACE



AMPLE ADDITIONAL PARKING AVAILABLE



SECURE BIKE PARKING AND SHOWER FACILITIES



INCREASED FREQUENCY OF
JANITORIAL AND CLEANING SERVICES
IN THE BUILDING TO HELP PREVENT
THE SPREAD OF COVID-19









## **SECOND FLOOR PLAN**



## THIRD FLOOR PLAN





## **PROPERTY HIGHLIGHTS**

- Move-in ready opportunities utilizing high quality demountable wall systems providing the ability to quickly customize suites to fit tenant requirements
- Common boardrooms and kitchen available for use by tenants on the  $2^{nd}$  &  $3^{rd}$  floor
- Flexible term and layouts for a variety of tenant uses
  - Well positioned on Jasper Avenue providing excellent exposure, quick access in and out of downtown and ample restaurant and retail amenities within walking distance
- Cactus Club Cafe located on the main floor
- Professionally owned and managed by Canterra Developments Corp.





**Shane Asbell** 

Partner 780 917 8346

**Scott Vreeland Associate Partner** 780 702 9477

shane.asbell@cwedm.com scott.vreeland@cwedm.com jacob.dyks