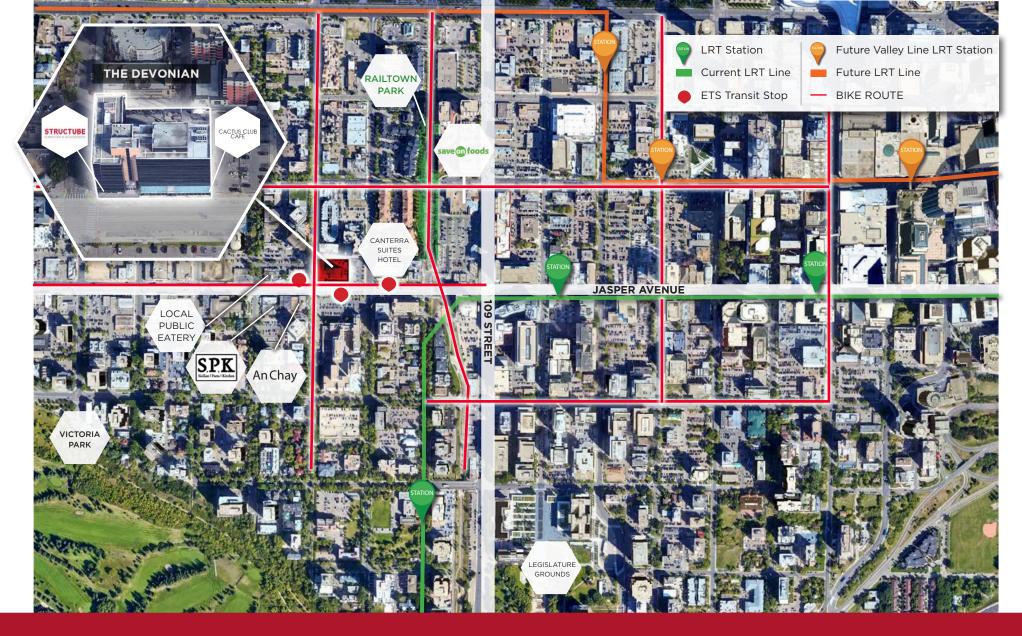

## **PROPERTY HIGHLIGHTS**

- Move-in ready opportunities utilizing high quality demountable wall systems providing the ability to quickly customize suites to fit tenant requirements
- Common boardrooms and kitchen available for use by tenants on the  $2^{nd}$  &  $3^{rd}$  floor
- Flexible term and layouts for a variety of tenant uses
  - Well positioned on Jasper Avenue providing excellent exposure, quick access in and out of downtown and ample restaurant and retail amenities within walking distance
- Cactus Club Cafe located on the main floor
- Professionally owned and managed by Canterra Developments Corp.