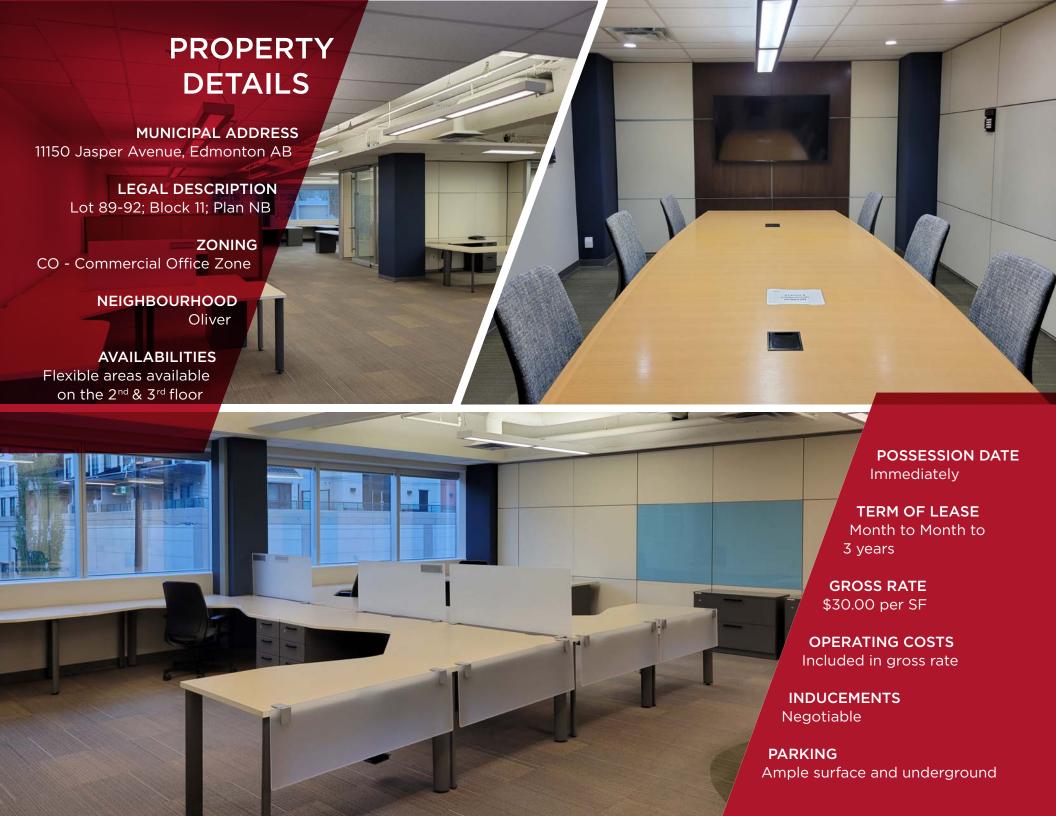

## PROPERTY HIGHLIGHTS & IDEAL USES

SHORT TERM LEASES AVAILABLE

LEED GOLD CERTIFIED BUILDING & WIREDSCORE SILVER BUILDING

FLEXIBLE AND AFFORDABLE
OFFICE SPACE

AMPLE ADDITIONAL PARKING AVAILABLE

SECURE BIKE PARKING AND SHOWER FACILITIES

INCREASED FREQUENCY OF
JANITORIAL AND CLEANING SERVICES
IN THE BUILDING TO HELP PREVENT
THE SPREAD OF COVID-19

## **PROPERTY HIGHLIGHTS**

- Move-in ready opportunities utilizing high quality demountable wall systems providing the ability to quickly customize suites to fit tenant requirements
- Common boardrooms and kitchen available for use by tenants on the  $2^{nd}$  &  $3^{rd}$  floor
- Flexible term and layouts for a variety of tenant uses
  - Well positioned on Jasper Avenue providing excellent exposure, quick access in and out of downtown and ample restaurant and retail amenities within walking distance
- Cactus Club Cafe located on the main floor
- Professionally owned and managed by Canterra Developments Corp.